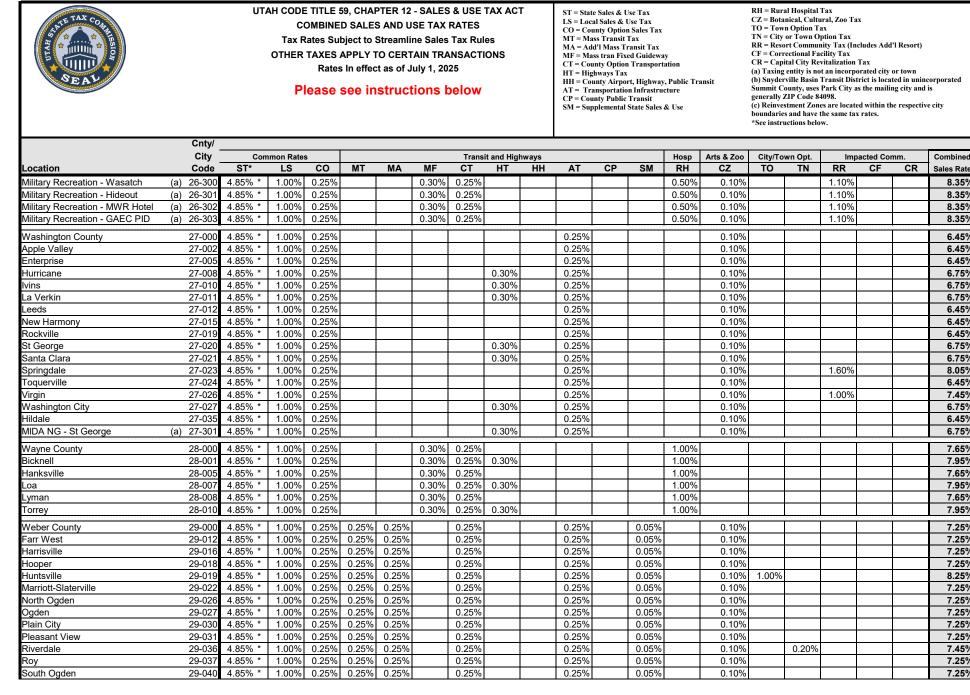

| THE TAX COOPERSION        |            | UT,        | Tax F<br>OTHER  | OMBINE<br>Rates Su<br>TAXES<br>Rate | ED SALE<br>Ibject to<br>APPLY 1<br>s In effec | S AND L<br>Streamli<br>TO CER<br>ct as of J | 2 - SALES<br>JSE TAX<br>ine Sales<br>FAIN TRA<br>July 1, 20<br>tions I | RATES<br>Tax Rul<br>ANSACT | es         | Т  | LS = Loc $CO = Co$ $MT = Ma$ $MA = Ad$ $MF = Ma$ $CT = Co$ $HT = Hig$ $HH = Co$ $AT = Tr$ $CP = Con$ | ass Transit<br>Id'l Mass T<br>ass tran Fix<br>unty Optio<br>ghways Tay<br>ounty Airpo<br>ansportatio<br>unty Public | Use Tax<br>n Sales Tax<br>Tax<br>ransit Tax<br>ed Guidewa<br>n Transport<br>s<br>ort, Highway<br>on Infrastru | ay<br>tation<br>y, Public Tr<br>cture | ansit            | CZ = Bota<br>TO = Tow<br>TN = City<br>RR = Reso<br>CF = Corr<br>CR = Cap<br>(a) Taxing<br>(b) Snyder<br>Summit C<br>generally<br>(c) Reinver<br>boundarie | yn Option T<br>or Town C<br>ort Commu<br>rectional Fa<br>ital City Re<br>g entity is ne<br>rville Basin<br>County, uses<br>ZIP Code 8<br>estment Zon | ural, Zoo T.<br>`ax<br>Dption Tax<br>nity Tax (In<br>acility Tax<br>evitalization<br>ot an incorp<br>Transit Dis<br>5 Park City<br>4098.<br>mes are locat<br>the same ta | ncludes Add<br>Tax<br>oorated city<br>strict is loc:<br>as the mail<br>ted within t | or town<br>ated in unin<br>ing city and |            |
|---------------------------|------------|------------|-----------------|-------------------------------------|-----------------------------------------------|---------------------------------------------|------------------------------------------------------------------------|----------------------------|------------|----|------------------------------------------------------------------------------------------------------|---------------------------------------------------------------------------------------------------------------------|---------------------------------------------------------------------------------------------------------------|---------------------------------------|------------------|-----------------------------------------------------------------------------------------------------------------------------------------------------------|------------------------------------------------------------------------------------------------------------------------------------------------------|--------------------------------------------------------------------------------------------------------------------------------------------------------------------------|-------------------------------------------------------------------------------------|-----------------------------------------|------------|
|                           | Cnty/      |            |                 |                                     | 1                                             |                                             |                                                                        |                            |            |    |                                                                                                      |                                                                                                                     |                                                                                                               |                                       |                  |                                                                                                                                                           |                                                                                                                                                      |                                                                                                                                                                          |                                                                                     |                                         |            |
| Leastion                  | City       | Con<br>ST* | nmon Rate<br>LS | s<br>CO                             | мт                                            | MA                                          | MF                                                                     | Trans<br>CT                | it and Hig | -  |                                                                                                      | СР                                                                                                                  | SM                                                                                                            | Hosp                                  | Arts & Zoo<br>CZ | City/To<br>TO                                                                                                                                             | wn Opt.                                                                                                                                              | Im<br>RR                                                                                                                                                                 | pacted Co<br>CF                                                                     |                                         | Combined   |
| Location                  | Code       | ۶I.        | LS              | ιu                                  | IVI I                                         | MA                                          | MF                                                                     | ι                          | HT         | HH | AT                                                                                                   | C۲                                                                                                                  | 214                                                                                                           | RH                                    | ιz               | 10                                                                                                                                                        | TN                                                                                                                                                   | RR                                                                                                                                                                       | LF                                                                                  | CR                                      | Sales Rate |
| Beaver County             | 01-000     | 4.85% *    | 1.00%           | 0.25%                               |                                               |                                             |                                                                        |                            |            |    | 0.25%                                                                                                |                                                                                                                     |                                                                                                               |                                       |                  |                                                                                                                                                           |                                                                                                                                                      |                                                                                                                                                                          |                                                                                     |                                         | 6.35%      |
| Beaver City               | 01-002     | 4.85% *    | 1.00%           | 0.25%                               |                                               |                                             |                                                                        |                            |            |    | 0.25%                                                                                                |                                                                                                                     |                                                                                                               | 1.00%                                 |                  |                                                                                                                                                           |                                                                                                                                                      |                                                                                                                                                                          |                                                                                     |                                         | 7.35%      |
| Milford                   | 01-008     | 4.85% *    | 1.00%           | 0.25%                               |                                               |                                             |                                                                        |                            |            |    | 0.25%                                                                                                |                                                                                                                     |                                                                                                               |                                       |                  |                                                                                                                                                           |                                                                                                                                                      |                                                                                                                                                                          |                                                                                     |                                         | 6.35%      |
| Minersville               | 01-009     | 4.85% *    | 1.00%           | 0.25%                               |                                               |                                             |                                                                        |                            |            |    | 0.25%                                                                                                |                                                                                                                     |                                                                                                               |                                       |                  |                                                                                                                                                           |                                                                                                                                                      |                                                                                                                                                                          |                                                                                     |                                         | 6.35%      |
| UIPA Min Mt - Beaver Co   | (a) 01-500 | 4.85% *    | 1.00%           | 0.25%                               | ļ                                             |                                             | ļ                                                                      |                            |            | L  | 0.25%                                                                                                |                                                                                                                     |                                                                                                               |                                       |                  |                                                                                                                                                           | L                                                                                                                                                    |                                                                                                                                                                          | L                                                                                   | ļ                                       | 6.35%      |
| UIPA Min Mt - Beaver City | (a) 01-501 | 4.85% *    | 1.00%           | 0.25%                               |                                               |                                             |                                                                        |                            |            |    | 0.25%                                                                                                |                                                                                                                     |                                                                                                               | 1.00%                                 |                  |                                                                                                                                                           |                                                                                                                                                      |                                                                                                                                                                          |                                                                                     |                                         | 7.35%      |
| UIPA Min Mt - Milford     | (a) 01-502 | 4.85% *    | 1.00%           | 0.25%                               |                                               |                                             |                                                                        |                            |            | I  | 0.25%                                                                                                |                                                                                                                     |                                                                                                               |                                       | L                |                                                                                                                                                           | L                                                                                                                                                    | 1                                                                                                                                                                        | I                                                                                   | 1                                       | 6.35%      |
| Box Elder County          | 02-000     | 4.85% *    | 1.00%           | 0.25%                               |                                               |                                             | 0.30%                                                                  |                            |            |    | 0.25%                                                                                                |                                                                                                                     |                                                                                                               |                                       |                  |                                                                                                                                                           |                                                                                                                                                      |                                                                                                                                                                          |                                                                                     |                                         | 6.65%      |
| Bear River                | 02-004     | 4.85% *    | 1.00%           | 0.25%                               |                                               |                                             | 0.30%                                                                  |                            |            |    | 0.25%                                                                                                |                                                                                                                     |                                                                                                               |                                       |                  |                                                                                                                                                           |                                                                                                                                                      |                                                                                                                                                                          |                                                                                     |                                         | 6.65%      |
| Brigham                   | 02-017     | 4.85% *    | 1.00%           | 0.25%                               | 0.30%                                         |                                             | 0.30%                                                                  |                            |            |    | 0.25%                                                                                                |                                                                                                                     |                                                                                                               |                                       |                  |                                                                                                                                                           |                                                                                                                                                      |                                                                                                                                                                          |                                                                                     |                                         | 6.95%      |
| Corinne                   | 02-025     | 4.85% *    | 1.00%           | 0.25%                               |                                               |                                             | 0.30%                                                                  |                            |            |    | 0.25%                                                                                                |                                                                                                                     |                                                                                                               |                                       |                  |                                                                                                                                                           |                                                                                                                                                      |                                                                                                                                                                          |                                                                                     |                                         | 6.65%      |
| Deweyville                | 02-032     | 4.85% *    | 1.00%           | 0.25%                               |                                               |                                             | 0.30%                                                                  |                            |            |    | 0.25%                                                                                                |                                                                                                                     |                                                                                                               |                                       |                  |                                                                                                                                                           |                                                                                                                                                      |                                                                                                                                                                          |                                                                                     |                                         | 6.65%      |
| Elwood                    | 02-035     | 4.85% *    | 1.00%           | 0.25%                               |                                               |                                             | 0.30%                                                                  |                            |            |    | 0.25%                                                                                                |                                                                                                                     |                                                                                                               |                                       |                  |                                                                                                                                                           |                                                                                                                                                      |                                                                                                                                                                          |                                                                                     |                                         | 6.65%      |
| Fielding                  | 02-041     | 4.85% *    | 1.00%           | 0.25%                               |                                               |                                             | 0.30%                                                                  |                            |            |    | 0.25%                                                                                                |                                                                                                                     |                                                                                                               |                                       |                  |                                                                                                                                                           |                                                                                                                                                      |                                                                                                                                                                          |                                                                                     |                                         | 6.65%      |
| Garland                   | 02-044     | 4.85% *    | 1.00%           | 0.25%                               |                                               |                                             | 0.30%                                                                  |                            |            |    | 0.25%                                                                                                |                                                                                                                     |                                                                                                               |                                       |                  |                                                                                                                                                           |                                                                                                                                                      |                                                                                                                                                                          |                                                                                     |                                         | 6.65%      |
| Honeyville                | 02-054     | 4.85% *    | 1.00%           | 0.25%                               |                                               |                                             | 0.30%                                                                  |                            |            |    | 0.25%                                                                                                |                                                                                                                     |                                                                                                               |                                       |                  |                                                                                                                                                           |                                                                                                                                                      |                                                                                                                                                                          |                                                                                     |                                         | 6.65%      |
| Howell                    | 02-057     | 4.85% *    | 1.00%           | 0.25%                               |                                               |                                             | 0.30%                                                                  |                            |            |    | 0.25%                                                                                                |                                                                                                                     |                                                                                                               |                                       |                  |                                                                                                                                                           |                                                                                                                                                      |                                                                                                                                                                          |                                                                                     |                                         | 6.65%      |
| Mantua                    | 02-069     | 4.85% *    | 1.00%           | 0.25%                               |                                               |                                             | 0.30%                                                                  |                            | 0.30%      |    | 0.25%                                                                                                |                                                                                                                     |                                                                                                               |                                       |                  |                                                                                                                                                           |                                                                                                                                                      |                                                                                                                                                                          |                                                                                     |                                         | 6.95%      |
| Perry                     | 02-086     | 4.85% *    | 1.00%           | 0.25%                               |                                               |                                             | 0.30%                                                                  |                            | 0.30%      |    | 0.25%                                                                                                |                                                                                                                     |                                                                                                               |                                       |                  |                                                                                                                                                           |                                                                                                                                                      |                                                                                                                                                                          |                                                                                     |                                         | 6.95%      |
| Plymouth                  | 02-090     | 4.85% *    | 1.00%           | 0.25%                               |                                               |                                             | 0.30%                                                                  |                            |            |    | 0.25%                                                                                                |                                                                                                                     |                                                                                                               |                                       |                  |                                                                                                                                                           |                                                                                                                                                      |                                                                                                                                                                          |                                                                                     |                                         | 6.65%      |
| Portage                   | 02-092     | 4.85% *    | 1.00%           | 0.25%                               |                                               |                                             | 0.30%                                                                  |                            |            |    | 0.25%                                                                                                |                                                                                                                     |                                                                                                               |                                       |                  |                                                                                                                                                           |                                                                                                                                                      |                                                                                                                                                                          |                                                                                     |                                         | 6.65%      |
| Snowville                 | 02-100     | 4.85% *    | 1.00%           | 0.25%                               |                                               |                                             | 0.30%                                                                  |                            |            |    | 0.25%                                                                                                |                                                                                                                     |                                                                                                               |                                       |                  | 1.00%                                                                                                                                                     |                                                                                                                                                      |                                                                                                                                                                          |                                                                                     |                                         | 7.65%      |
| Tremonton                 | 02-113     | 4.85% *    | 1.00%           | 0.25%                               |                                               |                                             | 0.30%                                                                  |                            |            |    | 0.25%                                                                                                |                                                                                                                     |                                                                                                               |                                       |                  |                                                                                                                                                           |                                                                                                                                                      |                                                                                                                                                                          |                                                                                     |                                         | 6.65%      |
| Willard                   | 02-120     | 4.85% *    | 1.00%           | 0.25%                               |                                               |                                             | 0.30%                                                                  |                            | 0.30%      |    | 0.25%                                                                                                |                                                                                                                     |                                                                                                               |                                       |                  |                                                                                                                                                           |                                                                                                                                                      |                                                                                                                                                                          |                                                                                     |                                         | 6.95%      |
| MIDA NG - Brigham City    | (a) 02-301 | 4.85% *    | 1.00%           | 0.25%                               | 0.30%                                         |                                             | 0.30%                                                                  |                            |            | L  | 0.25%                                                                                                | ļ                                                                                                                   |                                                                                                               |                                       |                  |                                                                                                                                                           | ļ                                                                                                                                                    |                                                                                                                                                                          | L                                                                                   | ļ                                       | 6.95%      |
| UIPA GS - Box Elder Co    | (a) 02-500 | 4.85% *    | 1.00%           | 0.25%                               |                                               |                                             | 0.30%                                                                  |                            |            |    | 0.25%                                                                                                |                                                                                                                     |                                                                                                               |                                       |                  |                                                                                                                                                           |                                                                                                                                                      |                                                                                                                                                                          |                                                                                     |                                         | 6.65%      |
| UIPA GS - Brigham City    | (a) 02-501 | 4.85% *    | 1.00%           | 0.25%                               | 0.30%                                         |                                             | 0.30%                                                                  |                            |            |    | 0.25%                                                                                                |                                                                                                                     |                                                                                                               |                                       |                  |                                                                                                                                                           |                                                                                                                                                      |                                                                                                                                                                          |                                                                                     |                                         | 6.95%      |
| UIPA GS - Garland         | (a) 02-502 | 4.85% *    | 1.00%           | 0.25%                               |                                               |                                             | 0.30%                                                                  |                            |            |    | 0.25%                                                                                                |                                                                                                                     |                                                                                                               |                                       |                  |                                                                                                                                                           |                                                                                                                                                      |                                                                                                                                                                          |                                                                                     |                                         | 6.65%      |
| UIPA GS - Tremonton       | (a) 02-503 | 4.85% *    | 1.00%           | 0.25%                               | L                                             |                                             | 0.30%                                                                  |                            |            | L  | 0.25%                                                                                                |                                                                                                                     | 1                                                                                                             |                                       | L                |                                                                                                                                                           | L                                                                                                                                                    | 1                                                                                                                                                                        | L                                                                                   | 1                                       | 6.65%      |
| Cache County              | 03-000     | 4.85% *    | 1.00%           | 0.25%                               |                                               |                                             | 0.30%                                                                  | 0.25%                      |            |    | 0.25%                                                                                                |                                                                                                                     |                                                                                                               |                                       | 0.10%            |                                                                                                                                                           |                                                                                                                                                      |                                                                                                                                                                          |                                                                                     |                                         | 7.00%      |
| Amalga                    | 03-001     | 4.85% *    | 1.00%           | 0.25%                               |                                               |                                             | 0.30%                                                                  | 0.25%                      |            |    | 0.25%                                                                                                |                                                                                                                     |                                                                                                               |                                       | 0.10%            |                                                                                                                                                           |                                                                                                                                                      |                                                                                                                                                                          |                                                                                     |                                         | 7.00%      |
| Clarkston                 | 03-014     | 4.85% *    | 1.00%           | 0.25%                               |                                               |                                             | 0.30%                                                                  | 0.25%                      |            |    | 0.25%                                                                                                |                                                                                                                     |                                                                                                               |                                       | 0.10%            |                                                                                                                                                           |                                                                                                                                                      |                                                                                                                                                                          |                                                                                     |                                         | 7.00%      |
| Cornish                   | 03-017     | 4.85% *    | 1.00%           | 0.25%                               |                                               |                                             | 0.30%                                                                  | 0.25%                      |            |    | 0.25%                                                                                                |                                                                                                                     |                                                                                                               |                                       | 0.10%            |                                                                                                                                                           |                                                                                                                                                      |                                                                                                                                                                          |                                                                                     |                                         | 7.00%      |
| Hyde Park                 | 03-032     | 4.85% *    | 1.00%           | 0.25%                               | 0.25%                                         |                                             | 0.30%                                                                  | 0.25%                      |            |    | 0.25%                                                                                                |                                                                                                                     |                                                                                                               |                                       | 0.10%            |                                                                                                                                                           |                                                                                                                                                      |                                                                                                                                                                          |                                                                                     |                                         | 7.25%      |
| Hyrum                     | 03-033     | 4.85% *    | 1.00%           | 0.25%                               | 0.30%                                         |                                             | 0.30%                                                                  | 0.25%                      |            |    | 0.25%                                                                                                |                                                                                                                     |                                                                                                               |                                       | 0.10%            |                                                                                                                                                           |                                                                                                                                                      |                                                                                                                                                                          |                                                                                     |                                         | 7.30%      |
| Lewiston                  | 03-036     | 4.85% *    | 1.00%           | 0.25%                               | 0.25%                                         |                                             | 0.30%                                                                  | 0.25%                      |            |    | 0.25%                                                                                                |                                                                                                                     |                                                                                                               |                                       | 0.10%            |                                                                                                                                                           |                                                                                                                                                      |                                                                                                                                                                          |                                                                                     |                                         | 7.25%      |
| Logan                     | 03-038     | 4.85% *    | 1.00%           | 0.25%                               | 0.30%                                         |                                             | 0.30%                                                                  | 0.25%                      |            |    | 0.25%                                                                                                |                                                                                                                     |                                                                                                               |                                       | 0.10%            |                                                                                                                                                           |                                                                                                                                                      |                                                                                                                                                                          |                                                                                     |                                         | 7.30%      |
| Mendon                    | 03-041     | 4.85% *    | 1.00%           | 0.25%                               |                                               |                                             | 0.30%                                                                  | 0.25%                      |            |    | 0.25%                                                                                                |                                                                                                                     |                                                                                                               |                                       | 0.10%            |                                                                                                                                                           |                                                                                                                                                      |                                                                                                                                                                          |                                                                                     |                                         | 7.00%      |
| Millville                 | 03-044     | 4.85% *    | 1.00%           | 0.25%                               | 0.25%                                         |                                             | 0.30%                                                                  | 0.25%                      |            |    | 0.25%                                                                                                |                                                                                                                     |                                                                                                               |                                       | 0.10%            |                                                                                                                                                           |                                                                                                                                                      |                                                                                                                                                                          |                                                                                     |                                         | 7.25%      |
| Newton                    | 03-047     | 4.85% *    | 1.00%           | 0.25%                               |                                               |                                             | 0.30%                                                                  | 0.25%                      |            |    | 0.25%                                                                                                |                                                                                                                     |                                                                                                               |                                       | 0.10%            |                                                                                                                                                           |                                                                                                                                                      |                                                                                                                                                                          |                                                                                     |                                         | 7.00%      |

### UTAH CODE TITLE 59, CHAPTER 12 - SALES & USE TAX ACT COMBINED SALES AND USE TAX RATES Tax Rates Subject to Streamline Sales Tax Rules OTHER TAXES APPLY TO CERTAIN TRANSACTIONS

Rates In effect as of July 1, 2025

#### Please see instructions below

ST = State Sales & Use Tax LS = Local Sales & Use Tax

MF = Mass tran Fixed Guideway CT = County Option Transportation

AT = Transportation Infrastructure

SM = Supplemental State Sales & Use

**CP = County Public Transit** 

MT = Mass Transit Tax MA = Add'l Mass Transit Tax

HT = Highways Tax

CO = County Option Sales Tax

HH = County Airport, Highway, Public Transit

- TO = Town Option Tax
- CZ = Botanical, Cultural, Zoo Tax

RH = Rural Hospital Tax

- TN = City or Town Option Tax RR = Resort Community Tax (Includes Add'l Resort)
- CF = Correctional Facility Tax CR = Capital City Revitalization Tax
- (a) Taxing entity is not an incorporated city or town (b) Snyderville Basin Transit District is located in unincorporated
- Summit County, uses Park City as the mailing city and is
- generally ZIP Code 84098. (c) Reinvestment Zones are located within the respective city
  - boundaries and have the same tax rates. \*See instructions below.