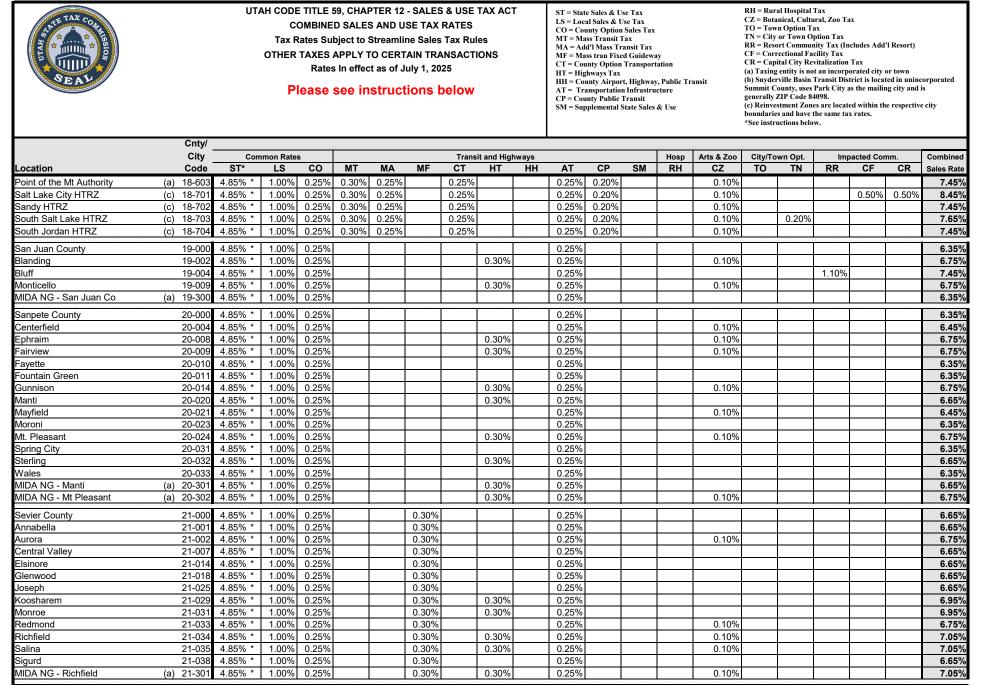

|            |       |     |                                   |                                      |                                           |                       |                                                   | PART 1 O                   | F 2 |                                                                          |                                                                                                                                                                                                  |                                                                                                                    |                               |          |                                                                                     |                                                                                                                                                           |                                                                                                                                                                                   |                                                                                                        |                                  |            |
|------------|-------|-----|-----------------------------------|--------------------------------------|-------------------------------------------|-----------------------|---------------------------------------------------|----------------------------|-----|--------------------------------------------------------------------------|--------------------------------------------------------------------------------------------------------------------------------------------------------------------------------------------------|--------------------------------------------------------------------------------------------------------------------|-------------------------------|----------|-------------------------------------------------------------------------------------|-----------------------------------------------------------------------------------------------------------------------------------------------------------|-----------------------------------------------------------------------------------------------------------------------------------------------------------------------------------|--------------------------------------------------------------------------------------------------------|----------------------------------|------------|
| TAX COULES |       | UT  | C<br>Tax F<br>OTHER               | OMBINE<br>Rates Su<br>TAXES<br>Rates | D SALE<br>bject to<br>APPLY<br>s In effec | S AND US<br>Streamlin | SE TAX R<br>ne Sales T<br>AIN TRAN<br>uly 1, 2028 | ax Rules<br>ISACTIONS<br>5 | ст  | LS = LocCO = CoMT = M:MA = AcMF = M:CT = CoHT = Hi;HH = CoAT = TrCP = Co | te Sales & U<br>cal Sales & I<br>unty Option<br>ass Transit<br>Id'I Mass Tr<br>ass tran Fix<br>unty Option<br>ghways Tax<br>ghways Tax<br>unty Airpo<br>ansportatio<br>unty Public<br>pplemental | Use Tax<br>n Sales Tax<br>Tax<br>ransit Tax<br>ed Guidewa<br>n Transport<br>rt, Highway<br>on Infrastru<br>Transit | ation<br>, Public Tr<br>cture |          | CF = Corre<br>CR = Capit<br>(a) Taxing o<br>(b) Snyderv<br>Summit Co<br>generally Z | nical, Cultu<br>o Option T<br>or Town O<br>rt Communi-<br>cal City Re<br>entity is no<br>ville Basin<br>unty, uses<br>IP Code 8-<br>tment Zon<br>and have | rral, Zoo Ta<br>ax<br>ption Tax<br>nity Tax (In<br>cility Tax<br>vitalization<br>t an incorp<br>Transit Dis<br>Transit Dis<br>Park City a<br>4098.<br>es are locat<br>the same ta | ncludes Add'l R<br>Tax<br>orated city or t<br>trict is located<br>as the mailing c<br>red within the r | own<br>in unincorp<br>ity and is |            |
|            | Cnty/ |     |                                   |                                      |                                           |                       |                                                   |                            |     |                                                                          |                                                                                                                                                                                                  |                                                                                                                    |                               |          |                                                                                     |                                                                                                                                                           |                                                                                                                                                                                   |                                                                                                        |                                  |            |
|            | City  | Cor | Common Rates Transit and Highways |                                      |                                           |                       |                                                   | ghways                     |     |                                                                          |                                                                                                                                                                                                  | Hosp                                                                                                               | Arts & Zoo                    | City/Tow | vn Opt.                                                                             | Imp                                                                                                                                                       | pacted Comm                                                                                                                                                                       | . C                                                                                                    | Combined                         |            |
| Location   | Code  | ST* | LS                                | CO                                   | MT                                        | MA                    | MF                                                | СТ НТ                      | HH  | AT                                                                       | CP                                                                                                                                                                                               | SM                                                                                                                 | RH                            | CZ       | TO                                                                                  | TN                                                                                                                                                        | RR                                                                                                                                                                                | CF                                                                                                     | CR s                             | Sales Rate |

### UTAH CODE TITLE 59, CHAPTER 12 - SALES & USE TAX ACT COMBINED SALES AND USE TAX RATES Tax Rates Subject to Streamline Sales Tax Rules OTHER TAXES APPLY TO CERTAIN TRANSACTIONS

Rates In effect as of July 1, 2025

#### Please see instructions below

ST = State Sales & Use Tax LS = Local Sales & Use Tax

MF = Mass tran Fixed Guideway CT = County Option Transportation

AT = Transportation Infrastructure

SM = Supplemental State Sales & Use

**CP = County Public Transit** 

MT = Mass Transit Tax MA = Add'l Mass Transit Tax

HT = Highways Tax

CO = County Option Sales Tax

HH = County Airport, Highway, Public Transit

- TO = Town Option Tax
- CZ = Botanical, Cultural, Zoo Tax

RH = Rural Hospital Tax

- TN = City or Town Option Tax RR = Resort Community Tax (Includes Add'l Resort)
- CF = Correctional Facility Tax CR = Capital City Revitalization Tax
- (a) Taxing entity is not an incorporated city or town (b) Snyderville Basin Transit District is located in unincorporated
- Summit County, uses Park City as the mailing city and is
- generally ZIP Code 84098. (c) Reinvestment Zones are located within the respective city
  - boundaries and have the same tax rates. \*See instructions below.