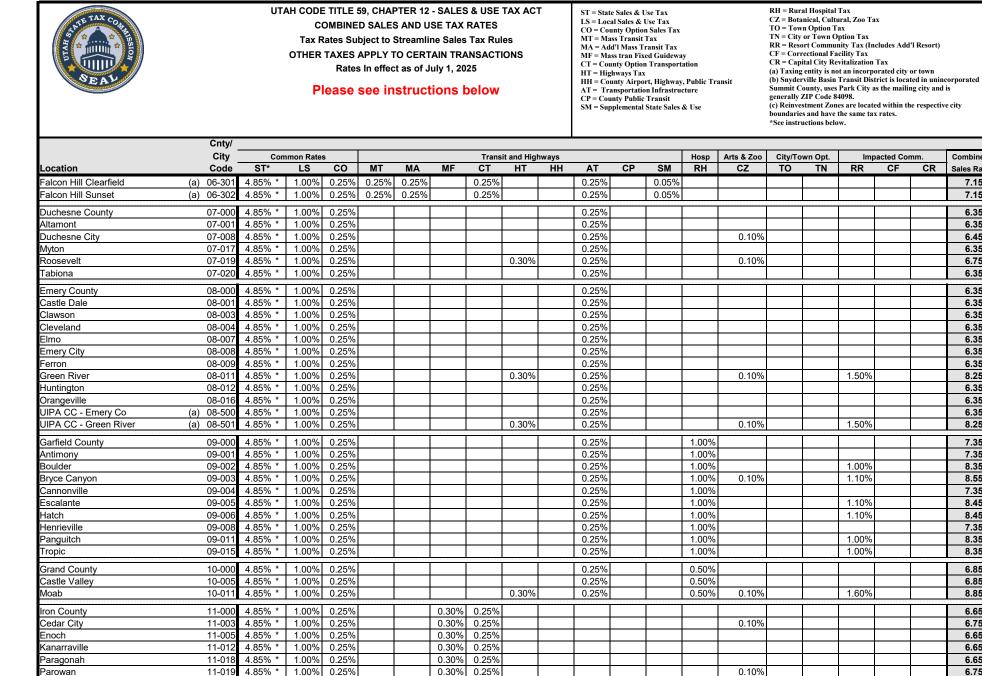

### UTAH CODE TITLE 59, CHAPTER 12 - SALES & USE TAX ACT COMBINED SALES AND USE TAX RATES Tax Rates Subject to Streamline Sales Tax Rules OTHER TAXES APPLY TO CERTAIN TRANSACTIONS

Rates In effect as of July 1, 2025

#### Please see instructions below

ST = State Sales & Use Tax LS = Local Sales & Use Tax

MF = Mass tran Fixed Guideway CT = County Option Transportation

AT = Transportation Infrastructure

SM = Supplemental State Sales & Use

**CP = County Public Transit** 

MT = Mass Transit Tax MA = Add'l Mass Transit Tax

HT = Highways Tax

CO = County Option Sales Tax

HH = County Airport, Highway, Public Transit

- TO = Town Option Tax
- CZ = Botanical, Cultural, Zoo Tax

RH = Rural Hospital Tax

- TN = City or Town Option Tax RR = Resort Community Tax (Includes Add'l Resort)
- CF = Correctional Facility Tax CR = Capital City Revitalization Tax
- (a) Taxing entity is not an incorporated city or town (b) Snyderville Basin Transit District is located in unincorporated
- Summit County, uses Park City as the mailing city and is
- generally ZIP Code 84098. (c) Reinvestment Zones are located within the respective city
  - boundaries and have the same tax rates. \*See instructions below.

|                      |            |         |           |       |        |       |       |       |             |    |       |    |       |       |            |    |         | ••    |           |          |            |
|----------------------|------------|---------|-----------|-------|--------|-------|-------|-------|-------------|----|-------|----|-------|-------|------------|----|---------|-------|-----------|----------|------------|
|                      | Cnty/      |         |           |       |        |       |       |       |             |    |       |    |       | -     |            |    |         | 1     |           |          |            |
|                      | City       |         | mon Rates |       |        |       |       |       | it and High | -  |       |    |       | Hosp  | Arts & Zoo |    | wn Opt. |       | pacted Co |          | Combined   |
| Location             | Code       | ST*     |           | CO    | MT     | MA    | MF    | СТ    | HT          | HH | AT    | CP | SM    | RH    | CZ         | то | TN      | RR    | CF        | CR       | Sales Rate |
| North Logan          | 03-049     | 4.85% * |           | 0.25% | 0.30%  |       | 0.30% | 0.25% |             |    | 0.25% |    |       |       | 0.10%      |    |         |       |           |          | 7.30%      |
| Paradise             | 03-053     | 4.85% * |           | 0.25% | 0.000/ |       | 0.30% | 0.25% |             |    | 0.25% |    |       |       | 0.10%      |    |         |       |           |          | 7.00%      |
| Providence           | 03-056     | 4.85% * |           | 0.25% | 0.30%  |       | 0.30% | 0.25% |             |    | 0.25% |    |       |       | 0.10%      |    |         |       |           |          | 7.30%      |
| Richmond             | 03-059     | 4.85% * |           | 0.25% | 0.30%  |       | 0.30% | 0.25% |             |    | 0.25% |    |       |       | 0.10%      |    |         |       |           |          | 7.30%      |
| River Heights        | 03-060     | 4.85% * |           | 0.25% | 0.30%  |       | 0.30% | 0.25% |             |    | 0.25% |    |       |       | 0.10%      |    |         |       |           |          | 7.30%      |
| Smithfield           | 03-062     | 4.85% * |           | 0.25% | 0.30%  |       | 0.30% | 0.25% |             |    | 0.25% |    |       |       | 0.10%      |    |         |       |           |          | 7.30%      |
| Wellsville           | 03-076     | 4.85% * |           | 0.25% |        |       | 0.30% | 0.25% |             |    | 0.25% |    |       |       | 0.10%      |    |         |       |           |          | 7.00%      |
| Trenton              | 03-081     | 4.85% * |           | 0.25% | /      |       | 0.30% | 0.25% |             |    | 0.25% |    |       |       | 0.10%      |    |         |       |           |          | 7.00%      |
| Nibley               | 03-098     | 4.85% * |           | 0.25% | 0.30%  |       | 0.30% | 0.25% |             |    | 0.25% |    |       |       | 0.10%      |    |         |       |           |          | 7.30%      |
| MIDA NG - Logan      | (a) 03-301 | 4.85% * |           | 0.25% | 0.30%  |       | 0.30% | 0.25% |             |    | 0.25% |    |       |       | 0.10%      |    |         |       |           |          | 7.30%      |
| Cache Valley Transit | (a) 03-900 | 4.85% * | 1.00% 0   | 0.25% | 0.25%  |       | 0.30% | 0.25% |             |    | 0.25% |    |       |       | 0.10%      |    |         |       |           | <u> </u> | 7.25%      |
| Carbon County        | 04-000     | 4.85% * | 1.00% 0   | ).25% |        |       |       |       |             |    | 0.25% |    |       |       |            |    |         |       |           |          | 6.35%      |
| Helper               | 04-016     | 4.85% * | 1.00% 0   | 0.25% |        |       |       |       |             |    | 0.25% |    |       |       | 0.10%      |    |         |       |           |          | 6.45%      |
| Price                | 04-035     | 4.85% * | 1.00% 0   | 0.25% |        |       |       |       | 0.30%       |    | 0.25% |    |       |       | 0.10%      |    |         |       |           |          | 6.75%      |
| Scofield             | 04-040     | 4.85% * | 1.00% 0   | ).25% |        |       |       |       |             |    | 0.25% |    |       |       |            |    |         |       |           |          | 6.35%      |
| Wellington           | 04-053     | 4.85% * | 1.00% 0   | 0.25% |        |       |       |       | 0.30%       |    | 0.25% |    |       |       |            |    |         |       |           |          | 6.65%      |
| East Carbon          | 04-058     | 4.85% * | 1.00% 0   | 0.25% |        |       |       |       |             |    | 0.25% |    |       |       |            |    |         |       |           |          | 6.35%      |
| MIDA NG - Carbon Co  | (a) 04-300 | 4.85% * | 1.00% 0   | 0.25% |        |       |       |       |             |    | 0.25% |    |       |       |            |    |         |       |           |          | 6.35%      |
| UIPA CC - Carbon Co  | (a) 04-500 | 4.85% * | 1.00% 0   | 0.25% |        |       |       |       |             |    | 0.25% |    |       |       |            |    |         |       |           |          | 6.35%      |
| UIPA CC - Wellington | (a) 04-501 | 4.85% * | 1.00% 0   | ).25% |        |       |       |       | 0.30%       |    | 0.25% |    |       |       |            |    |         |       |           |          | 6.65%      |
| Daggett County       | 05-000     | 4.85% * | 1.00% 0   | 0.25% |        |       | 0.30% |       |             |    | 0.25% |    |       | 1.00% |            |    |         |       |           |          | 7.65%      |
| Dutch John           | 05-002     | 4.85% * | 1.00% 0   | 0.25% |        |       | 0.30% |       |             |    | 0.25% |    |       | 1.00% |            |    |         | 1.10% |           |          | 8.75%      |
| Manila               | 05-006     | 4.85% * | 1.00% 0   | 0.25% |        |       | 0.30% |       |             |    | 0.25% |    |       | 1.00% |            |    |         |       |           |          | 7.65%      |
| Davis County         | 06-000     | 4.85% * |           | 0.25% | 0.25%  | 0.25% |       | 0.25% |             |    | 0.25% |    | 0.05% |       |            |    |         |       |           |          | 7.15%      |
| Bountiful            | 06-004     | 4.85% * |           | ).25% | 0.25%  | 0.25% |       | 0.25% |             |    | 0.25% |    | 0.05% |       | 0.10%      |    |         |       |           |          | 7.25%      |
| Centerville          | 06-006     | 4.85% * | 1.00% 0   | ).25% | 0.25%  | 0.25% |       | 0.25% |             |    | 0.25% |    | 0.05% |       | 0.10%      |    |         |       |           |          | 7.25%      |
| Clearfield           | 06-008     | 4.85% * |           | ).25% | 0.25%  | 0.25% |       | 0.25% |             |    | 0.25% |    | 0.05% |       | 0.10%      |    |         |       |           |          | 7.25%      |
| Fruit Heights        | 06-010     | 4.85% * |           | 0.25% | 0.25%  | 0.25% |       | 0.25% |             |    | 0.25% |    | 0.05% |       |            |    |         |       |           |          | 7.15%      |
| Farmington           | 06-017     | 4.85% * |           | 0.25% | 0.25%  | 0.25% |       | 0.25% |             |    | 0.25% |    | 0.05% |       | 0.10%      |    |         |       |           |          | 7.25%      |
| Kaysville            | 06-026     | 4.85% * |           | ).25% | 0.25%  | 0.25% |       | 0.25% |             |    | 0.25% |    | 0.05% |       | 0.10%      |    |         |       |           |          | 7.25%      |
| Layton               | 06-030     | 4.85% * |           | 0.25% | 0.25%  | 0.25% |       | 0.25% |             |    | 0.25% |    | 0.05% |       | 0.10%      |    |         |       |           |          | 7.25%      |
| North Salt Lake      | 06-035     | 4.85% * |           | 0.25% | 0.25%  | 0.25% |       | 0.25% |             |    | 0.25% |    | 0.05% |       | 0.10%      |    |         |       |           |          | 7.25%      |
| South Weber          | 06-045     | 4.85% * |           | ).25% | 0.25%  | 0.25% |       | 0.25% |             |    | 0.25% |    | 0.05% |       | 0.10%      |    |         |       |           |          | 7.25%      |
| Sunset               | 06-048     | 4.85% * | 1.00% 0   | ).25% | 0.25%  | 0.25% |       | 0.25% |             |    | 0.25% |    | 0.05% |       |            |    |         |       |           |          | 7.15%      |
| Syracuse             | 06-049     | 4.85% * |           | 0.25% | 0.25%  | 0.25% |       | 0.25% |             |    | 0.25% |    | 0.05% |       | 0.10%      |    |         |       |           |          | 7.25%      |
| West Point           | 06-056     | 4.85% * |           | ).25% | 0.25%  | 0.25% |       | 0.25% |             |    | 0.25% |    | 0.05% |       |            |    |         |       |           |          | 7.15%      |
| Woods Cross          | 06-057     | 4.85% * |           | ).25% | 0.25%  | 0.25% |       | 0.25% |             |    | 0.25% |    | 0.05% |       | 0.10%      |    |         |       |           |          | 7.25%      |
| Clinton              | 06-059     | 4.85% * | 1.00% 0   | ).25% | 0.25%  | 0.25% |       | 0.25% |             |    | 0.25% |    | 0.05% |       | 0.10%      |    |         |       |           |          | 7.25%      |
| West Bountiful       | 06-061     | 4.85% * | 1.00% 0   | ).25% | 0.25%  | 0.25% |       | 0.25% |             |    | 0.25% |    | 0.05% |       | 0.10%      |    |         |       |           |          | 7.25%      |
| Falcon Hill Davis    | (a) 06-300 | 4.85% * | 1.00% 0   | ).25% | 0.25%  | 0.25% |       | 0.25% |             |    | 0.25% |    | 0.05% |       |            |    |         |       |           |          | 7.15%      |

Parowan

Combined

Sales Rate

7.15%

7.15%

6.35%

6.35%

6.45%

6.35%

6.75%

6.35%

6.35%

6.35%

6.35%

6.35%

6.35%