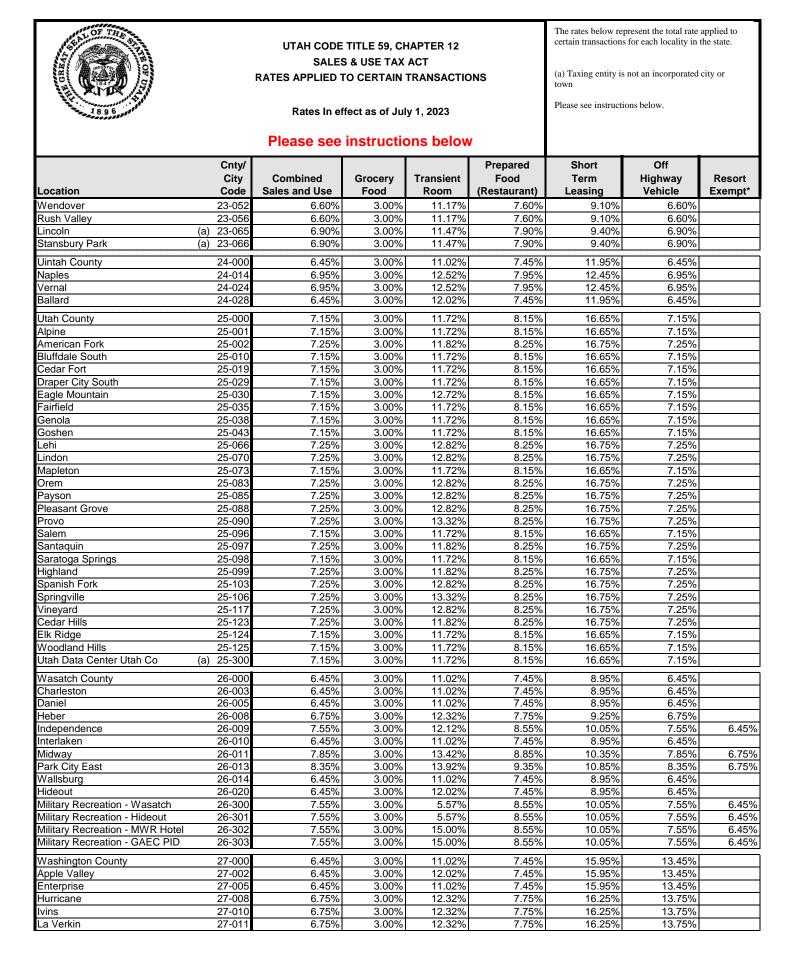

## UTAH CODE TITLE 59, CHAPTER 12 SALES & USE TAX ACT RATES APPLIED TO CERTAIN TRANSACTIONS

The rates below represent the total rate applied to certain transactions for each locality in the state.

(a) Taxing entity is not an incorporated city or town

Please see instructions below.

## **Please see instructions below**

| Location                    | Cnty/<br>City<br>Code | Combined<br>Sales and Use | Grocery<br>Food | Transient<br>Room | Prepared<br>Food<br>(Restaurant) | Short<br>Term<br>Leasing | Off<br>Highway<br>Vehicle | Resort<br>Exempt* |
|-----------------------------|-----------------------|---------------------------|-----------------|-------------------|----------------------------------|--------------------------|---------------------------|-------------------|
| Beaver County               | 01-000                | 6.35%                     | 3.00%           | 10.92%            | 7.35%                            | 8.85%                    | 6.35%                     |                   |
| Beaver City                 | 01-002                | 7.35%                     | 3.00%           | 12.92%            | 8.35%                            | 9.85%                    | 7.35%                     |                   |
| Milford                     | 01-008                | 6.35%                     | 3.00%           | 11.92%            | 7.35%                            | 8.85%                    | 6.35%                     |                   |
| Minersville                 | 01-009                | 6.35%                     | 3.00%           | 11.92%            | 7.35%                            | 8.85%                    | 6.35%                     |                   |
| Box Elder County            | 02-000                | 6.10%                     | 3.00%           | 10.67%            | 7.10%                            | 8.60%                    | 6.10%                     |                   |
| Bear River                  | 02-004                | 6.10%                     | 3.00%           | 10.67%            | 7.10%                            | 8.60%                    | 6.10%                     |                   |
| Brigham                     | 02-017                | 6.65%                     | 3.00%           | 12.22%            | 7.65%                            | 9.15%                    | 6.65%                     |                   |
| Corinne                     | 02-025                | 6.10%                     | 3.00%           | 10.67%            | 7.10%                            | 8.60%                    | 6.10%                     |                   |
| Deweyville                  | 02-032                | 6.10%                     | 3.00%           | 10.67%            | 7.10%                            | 8.60%                    | 6.10%                     |                   |
| Elwood                      | 02-035                | 6.10%                     | 3.00%           | 10.67%            | 7.10%                            | 8.60%                    | 6.10%                     |                   |
| Fielding                    | 02-041                | 6.10%                     | 3.00%           | 10.67%            | 7.10%                            | 8.60%                    | 6.10%                     |                   |
| Garland                     | 02-044                | 6.10%                     | 3.00%           | 10.67%            | 7.10%                            | 8.60%                    | 6.10%                     |                   |
| Honeyville                  | 02-054<br>02-057      | 6.10%<br>6.10%            | 3.00%<br>3.00%  | 10.67%<br>10.67%  | 7.10%<br>7.10%                   | 8.60%<br>8.60%           | 6.10%<br>6.10%            |                   |
| Howell<br>Mantua            | 02-057                | 6.40%                     | 3.00%           | 11.97%            | 7.10%                            | 8.90%                    | 6.40%                     |                   |
| Perry                       | 02-089                | 6.65%                     | 3.00%           | 12.22%            | 7.65%                            | 9.15%                    | 6.65%                     |                   |
| Plymouth                    | 02-080                | 6.10%                     | 3.00%           | 10.67%            | 7.10%                            | 8.60%                    | 6.10%                     |                   |
| Portage                     | 02-092                | 6.10%                     | 3.00%           | 10.67%            | 7.10%                            | 8.60%                    | 6.10%                     |                   |
| Snowville                   | 02-002                | 7.10%                     | 3.00%           | 11.67%            | 8.10%                            | 9.60%                    | 7.10%                     |                   |
| Tremonton                   | 02-113                | 6.10%                     | 3.00%           | 11.67%            | 7.10%                            | 8.60%                    | 6.10%                     |                   |
| Willard                     | 02-120                | 6.65%                     | 3.00%           | 11.22%            | 7.65%                            | 9.15%                    | 6.65%                     |                   |
| Cache County                | 03-000                | 6.70%                     | 3.00%           | 11.27%            | 7.70%                            | 9.20%                    | 6.70%                     |                   |
| Amalga                      | 03-001                | 6.70%                     | 3.00%           | 11.27%            | 7.70%                            | 9.20%                    | 6.70%                     |                   |
| Clarkston                   | 03-014                | 6.70%                     | 3.00%           | 11.27%            | 7.70%                            | 9.20%                    | 6.70%                     |                   |
| Cornish                     | 03-017                | 6.70%                     | 3.00%           | 11.27%            | 7.70%                            | 9.20%                    | 6.70%                     |                   |
| Hyde Park                   | 03-032                | 6.95%                     | 3.00%           | 11.52%            | 7.95%                            | 9.45%                    | 6.95%                     |                   |
| Hyrum                       | 03-033                | 7.00%                     | 3.00%           | 11.57%            | 8.00%                            | 9.50%                    | 7.00%                     |                   |
| Lewiston                    | 03-036                | 6.95%                     | 3.00%           | 11.52%            | 7.95%                            | 9.45%                    | 6.95%                     |                   |
| Logan                       | 03-038                | 7.00%                     | 3.00%           | 12.57%            | 8.00%                            | 9.50%                    | 7.00%                     |                   |
| Mendon                      | 03-041                | 6.70%                     | 3.00%           | 11.27%            | 7.70%                            | 9.20%                    | 6.70%                     |                   |
| Millville                   | 03-044                | 6.95%                     | 3.00%           | 11.52%            | 7.95%                            | 9.45%                    | 6.95%                     |                   |
| Newton                      | 03-047                | 6.70%                     | 3.00%           | 11.27%            | 7.70%                            | 9.20%                    | 6.70%                     |                   |
| North Logan                 | 03-049                | 7.00%                     | 3.00%           | 12.57%            | 8.00%                            | 9.50%                    | 7.00%                     |                   |
| Paradise                    | 03-053                | 6.70%                     | 3.00%           | 11.27%            | 7.70%                            | 9.20%                    | 6.70%                     |                   |
| Providence                  | 03-056                | 7.00%                     | 3.00%           | 12.57%            | 8.00%                            | 9.50%                    | 7.00%                     |                   |
| Richmond                    | 03-059                | 7.00%                     | 3.00%           | 11.57%<br>11.57%  | 8.00%<br>8.00%                   | 9.50%<br>9.50%           | 7.00%                     |                   |
| River Heights<br>Smithfield | 03-060<br>03-062      | 7.00%                     | 3.00%<br>3.00%  | 11.57%            | 8.00%                            | 9.50%                    | 7.00%<br>7.00%            |                   |
| Wellsville                  | 03-076                | 6.70%                     | 3.00%           | 11.27%            | 7.70%                            | 9.20%                    | 6.70%                     |                   |
| Trenton                     | 03-070                | 6.70%                     | 3.00%           | 11.27%            | 7.70%                            | 9.20%                    | 6.70%                     |                   |
| Nibley                      | 03-098                | 7.00%                     | 3.00%           | 11.57%            | 8.00%                            | 9.50%                    | 7.00%                     |                   |
| Cache Valley Transit        | (a) 03-900            | 6.95%                     | 3.00%           | 11.52%            | 7.95%                            | 9.45%                    | 6.95%                     |                   |
| Carbon County               | 04-000                | 6.35%                     | 3.00%           | 10.92%            | 7.35%                            | 8.85%                    | 6.35%                     |                   |
| Helper                      | 04-016                | 6.45%                     | 3.00%           | 12.02%            | 7.45%                            | 8.95%                    | 6.45%                     |                   |
| Price                       | 04-035                | 6.75%                     | 3.00%           | 12.32%            | 7.75%                            | 9.25%                    | 6.75%                     |                   |
| Scofield                    | 04-040                | 6.35%                     | 3.00%           | 10.92%            | 7.35%                            | 8.85%                    | 6.35%                     |                   |
| Wellington                  | 04-053                | 6.65%                     | 3.00%           | 12.22%            | 7.65%                            | 9.15%                    | 6.65%                     |                   |
| East Carbon                 | 04-058                | 6.35%                     | 3.00%           | 10.92%            | 7.35%                            | 8.85%                    | 6.35%                     |                   |
| Daggett County              | 05-000                | 7.35%                     | 3.00%           | 11.92%            | 8.35%                            | 9.85%                    | 7.35%                     |                   |
| Dutch John                  | 05-002                | 8.45%                     | 3.00%           | 14.02%            | 9.45%                            | 10.95%                   | 8.45%                     | 7.35%             |
| Manila                      | 05-006                | 7.35%                     | 3.00%           | 12.92%            | 8.35%                            | 9.85%                    | 7.35%                     |                   |
| Davis County                | 06-000                | 7.15%                     | 3.00%           | 11.72%            | 8.15%                            | 16.65%                   | 7.15%                     |                   |
| Bountiful                   | 06-004                | 7.25%                     | 3.00%           | 12.82%            | 8.25%                            | 16.75%                   | 7.25%                     |                   |
| Centerville                 | 06-006                | 7.25%                     | 3.00%           | 11.82%            | 8.25%                            | 16.75%                   | 7.25%                     |                   |
| Clearfield                  | 06-008                | 7.25%                     | 3.00%           | 12.82%            | 8.25%                            | 16.75%                   | 7.25%                     |                   |

\*Sales of motor vehicles, aircraft, watercraft, modular homes, manufactured homes and mobile homes are exempt from the resort communities tax. These are in addition to transactions exempted from sales and use tax under the combined rate and the grocery food rate.

## **Instructions**

Either the *Combined Sales and Use* tax rate **or** the *Grocery Food* tax rate will apply to all taxable transactions. The rates under Transient Room, Prepared Food and Short Term Leasing include the applicable *Combined Sales and Use* tax rate.

Only one rate will apply to a single transaction. For example, the rate of 12.82% applies to the total taxable transient room charges in West Haven City.

## These rate charts should not be used for sourcing sales from out-of-state sellers to locations in Utah.

Out-of-state sellers should source their sales based on the ZIP +4 of the customer's address. For more information, see https://tax.utah.gov/sales/non-nexus

In resort communities, the *Resort Exempt* rate is the Combined Sales and Use tax rate minus the resort community tax.