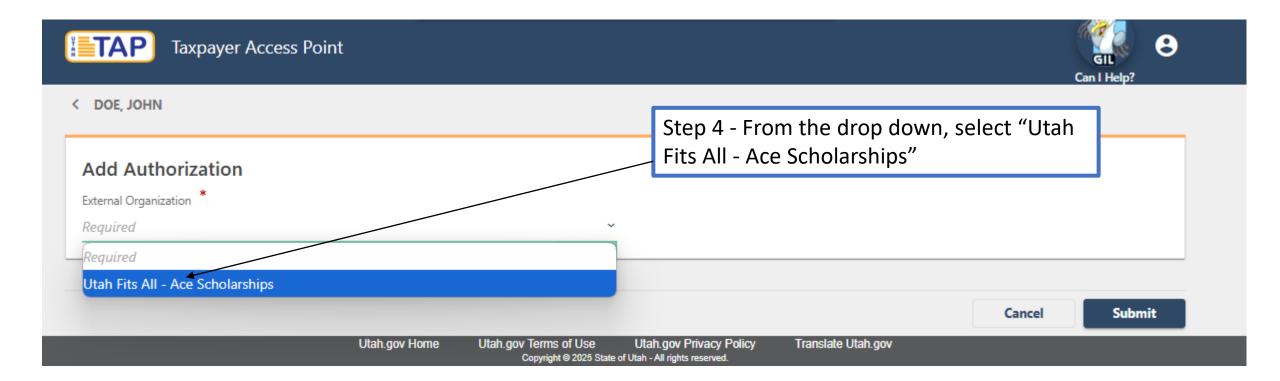

Step 6 – Click "Submit"

| Taxpayer Access Point                                                                                                                                                          | GIL Can I Help?                                                                                                                                                                                                                                                                                                                                                                                                                                                                                                                                                                                                                                                                                                                                                                                                                                                                                                                                                                                                                                                                                                                                                                                |  |  |  |
|--------------------------------------------------------------------------------------------------------------------------------------------------------------------------------|------------------------------------------------------------------------------------------------------------------------------------------------------------------------------------------------------------------------------------------------------------------------------------------------------------------------------------------------------------------------------------------------------------------------------------------------------------------------------------------------------------------------------------------------------------------------------------------------------------------------------------------------------------------------------------------------------------------------------------------------------------------------------------------------------------------------------------------------------------------------------------------------------------------------------------------------------------------------------------------------------------------------------------------------------------------------------------------------------------------------------------------------------------------------------------------------|--|--|--|
| < DOE, JOHN                                                                                                                                                                    |                                                                                                                                                                                                                                                                                                                                                                                                                                                                                                                                                                                                                                                                                                                                                                                                                                                                                                                                                                                                                                                                                                                                                                                                |  |  |  |
| Add Authorization<br>External Organization<br>Utah Fits All - Ace Scholarships                                                                                                 | Step 7- Click "OK" to authorize the Utah State Tax<br>Commission to disclose your tax return<br>information to Ace Scholarships for the Utah Fits<br>All Scholarship                                                                                                                                                                                                                                                                                                                                                                                                                                                                                                                                                                                                                                                                                                                                                                                                                                                                                                                                                                                                                           |  |  |  |
| <br>Organization Information                                                                                                                                                   |                                                                                                                                                                                                                                                                                                                                                                                                                                                                                                                                                                                                                                                                                                                                                                                                                                                                                                                                                                                                                                                                                                                                                                                                |  |  |  |
| Commission to provide the designated organization and/or third-party entity with informati<br>otherwise be subject to confidentiality under Utah Code \$59-1-403 or IRC §6103. | tion from your filed Utah tax returns held by the Tax Commission. This authorization allows the Tax Commission to disclose to the designated organization  Cancel OK                                                                                                                                                                                                                                                                                                                                                                                                                                                                                                                                                                                                                                                                                                                                                                                                                                                                                                                                                                                                                           |  |  |  |
| The timeframe designates the length of time the designated organization and/or third-<br>party entity is authorized to request your tax information.                           | Timeframe       6 Months <ul> <li>This authorization will remain active until 11-Aug-2025</li> </ul> <ul> <li>Cancer</li> <li>Cancer</li></ul> |  |  |  |
|                                                                                                                                                                                | Cancel Submit                                                                                                                                                                                                                                                                                                                                                                                                                                                                                                                                                                                                                                                                                                                                                                                                                                                                                                                                                                                                                                                                                                                                                                                  |  |  |  |