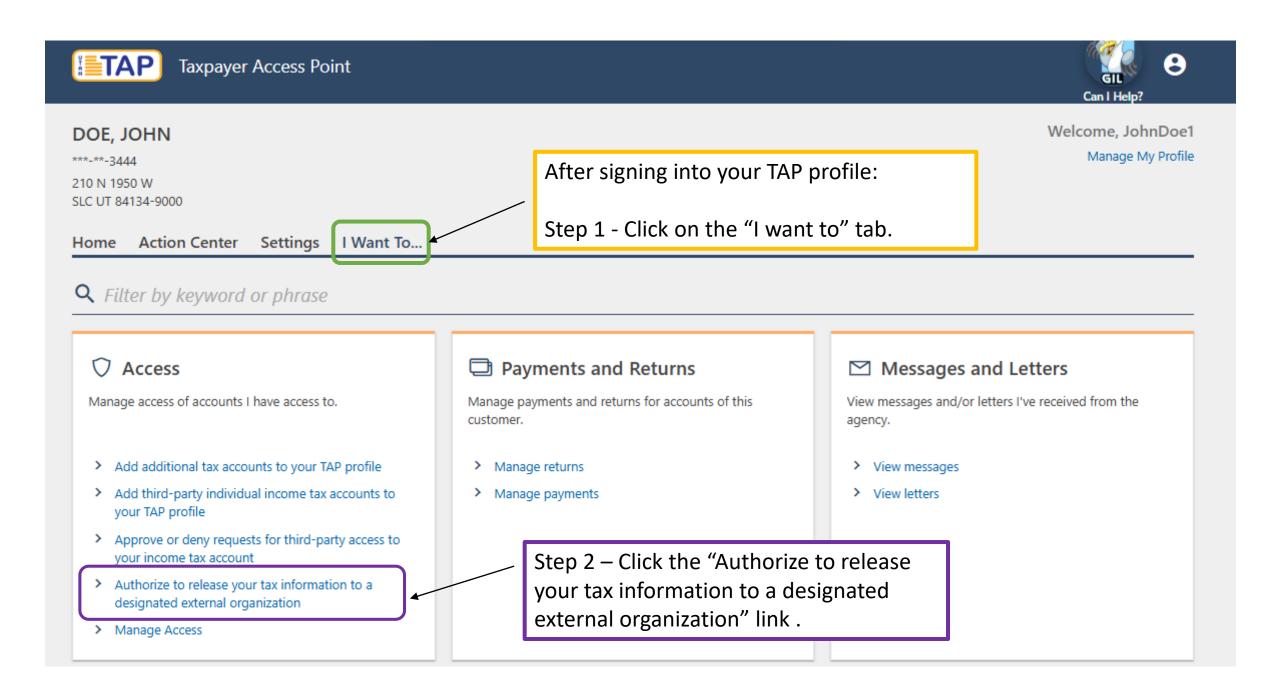

## Authorizing the Utah State Tax Commission to Release Your Tax Information to Ace Scholarships for the Utah Fits All Scholarship

- In this guide we will demonstrate how to authorize the Utah State Tax Commission to release your tax information to Ace Scholarships for the Utah Fits All Scholarship.
- You will need to sign in to your Taxpayer Access Point (TAP) profile at <u>tap.utah.gov</u>
- If you have not yet created a TAP profile, click "Sign up" from the <u>TAP homepage</u> and complete the steps. For help, you may refer to our <u>video</u> or <u>step-by-step</u> tutorial.

## Taxpayer Access Point

## < DOE, JOHN

## Description

You can give a pre-designated organization or third-party entity access to your personal tax information. The organization or entity can access this data within the timeframe you specify. By clicking the 'Cease' link, you can end their access before the "access cease" date. By clicking the 'Edit' link, you can change the authorized access.

To begin, click the 'Add Authorization' link and complete the required fields.

| Active Authorizations               |         |                                 |                   |              |   | Add Autho | orization \Xi |
|-------------------------------------|---------|---------------------------------|-------------------|--------------|---|-----------|---------------|
| External Organization               | Account | Filing Period Begin             | Filing Period End | Access Cease |   |           |               |
| There are no active authorizations. |         | Step 3 - Click<br>Authorization |                   |              | / |           |               |