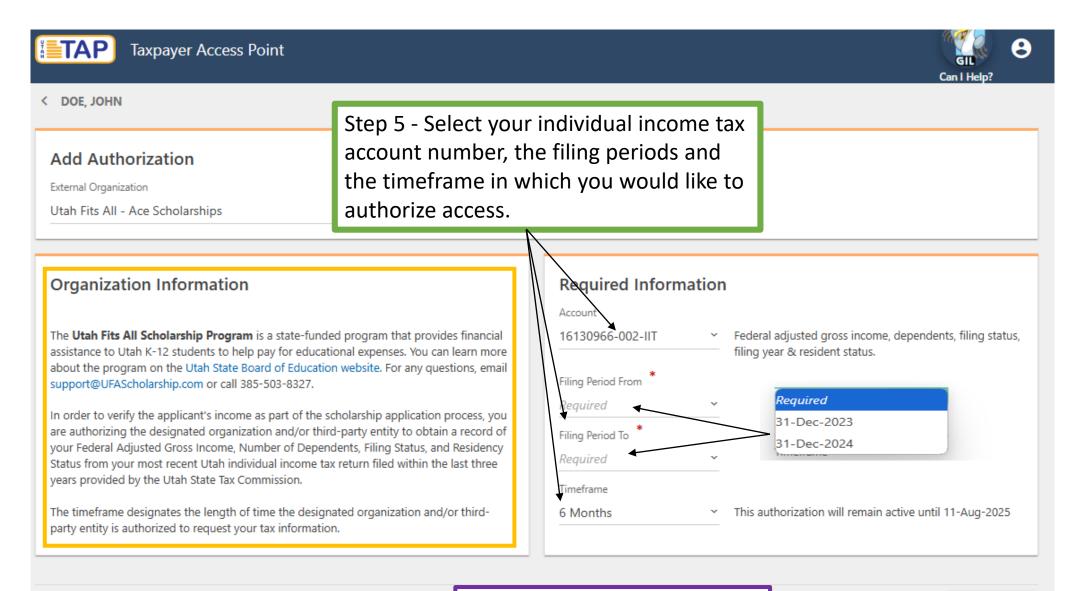

Step 6 – Click "Submit"

| Taxpayer Access Point                                                                                                                                                          | GIL Can I Help?                                                                                                                                                                                                                                                                                                                                                                                                                                                                                                                                                                                                                                                                                                                                                                                                                                                                                                                                                                                                                                                                                                                                                                                |  |  |  |
|--------------------------------------------------------------------------------------------------------------------------------------------------------------------------------|------------------------------------------------------------------------------------------------------------------------------------------------------------------------------------------------------------------------------------------------------------------------------------------------------------------------------------------------------------------------------------------------------------------------------------------------------------------------------------------------------------------------------------------------------------------------------------------------------------------------------------------------------------------------------------------------------------------------------------------------------------------------------------------------------------------------------------------------------------------------------------------------------------------------------------------------------------------------------------------------------------------------------------------------------------------------------------------------------------------------------------------------------------------------------------------------|--|--|--|
| < DOE, JOHN                                                                                                                                                                    |                                                                                                                                                                                                                                                                                                                                                                                                                                                                                                                                                                                                                                                                                                                                                                                                                                                                                                                                                                                                                                                                                                                                                                                                |  |  |  |
| Add Authorization<br>External Organization<br>Utah Fits All - Ace Scholarships                                                                                                 | Step 7- Click "OK" to authorize the Utah State Tax<br>Commission to disclose your tax return<br>information to Ace Scholarships for the Utah Fits<br>All Scholarship                                                                                                                                                                                                                                                                                                                                                                                                                                                                                                                                                                                                                                                                                                                                                                                                                                                                                                                                                                                                                           |  |  |  |
| <br>Organization Information                                                                                                                                                   |                                                                                                                                                                                                                                                                                                                                                                                                                                                                                                                                                                                                                                                                                                                                                                                                                                                                                                                                                                                                                                                                                                                                                                                                |  |  |  |
| Commission to provide the designated organization and/or third-party entity with informati<br>otherwise be subject to confidentiality under Utah Code \$59-1-403 or IRC §6103. | tion from your filed Utah tax returns held by the Tax Commission. This authorization allows the Tax Commission to disclose to the designated organization  Cancel OK                                                                                                                                                                                                                                                                                                                                                                                                                                                                                                                                                                                                                                                                                                                                                                                                                                                                                                                                                                                                                           |  |  |  |
| The timeframe designates the length of time the designated organization and/or third-<br>party entity is authorized to request your tax information.                           | Timeframe       6 Months <ul> <li>This authorization will remain active until 11-Aug-2025</li> </ul> <ul> <li>Cancer</li> <li>Cancer</li></ul> |  |  |  |
|                                                                                                                                                                                | Cancel Submit                                                                                                                                                                                                                                                                                                                                                                                                                                                                                                                                                                                                                                                                                                                                                                                                                                                                                                                                                                                                                                                                                                                                                                                  |  |  |  |

|                                                                                                                                                                | disclose your                       | w authorized the<br>tax return infor<br>All Scholarship.                                    |                    |               |                              |  |
|----------------------------------------------------------------------------------------------------------------------------------------------------------------|-------------------------------------|---------------------------------------------------------------------------------------------|--------------------|---------------|------------------------------|--|
|                                                                                                                                                                | · · ·                               | At any time you may edit the filing period begin and end date, or cease this authorization. |                    |               |                              |  |
| Taxpayer Access Poin                                                                                                                                           |                                     | like to edit the d                                                                          | lisclosure timefra | ame, you will | Can I Help?                  |  |
| < doe, john                                                                                                                                                    |                                     | e your authoriza<br>n with the correc                                                       |                    | lew           |                              |  |
|                                                                                                                                                                |                                     |                                                                                             |                    |               |                              |  |
| Description                                                                                                                                                    |                                     |                                                                                             |                    |               |                              |  |
| Description<br>You can give a pre-designated organization<br>clicking the 'Cease' link, you can end their ad<br>To begin, click the 'Add Authorization' link a | ccess before the "access cease" dat | -                                                                                           |                    |               | he timeframe you specify. By |  |
| You can give a pre-designated organization<br>clicking the 'Cease' link, you can end their ad<br>To begin, click the 'Add Authorization' link a                | ccess before the "access cease" dat | -                                                                                           |                    |               | Add Authorization            |  |
| You can give a pre-designated organization clicking the 'Cease' link, you can end their ad                                                                     | ccess before the "access cease" dat | -                                                                                           |                    |               |                              |  |